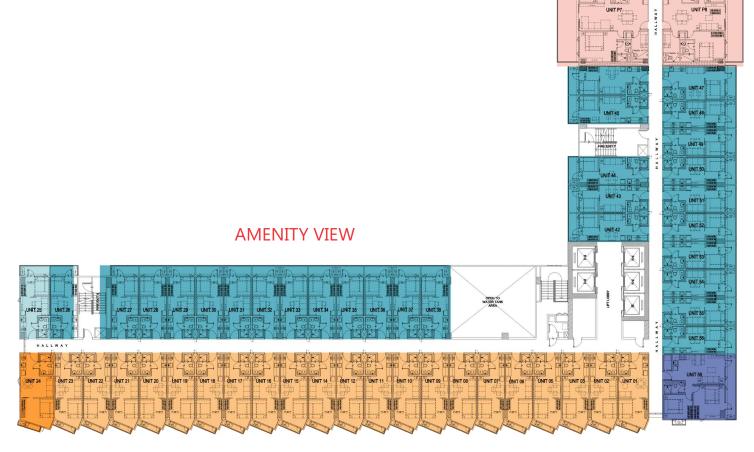

edroom End Unit

1 Bedroom Unit w/ Balcony

1 Bedroom w/ Balcony End Unit 2 Bedroom Unit w/ Balcony

3RD - 5TH FLOOR - BUILDING D







### **FACING MANILA BAY & CAVITE**

#### **LEGEND**

1 Bedroom Unit

1 Bedroom End Unit

1 Bedroom Unit w/ Balcony

1 Bedroom w/ Balcony End Unit 2 Bedroom Unit w/ Balcony

6TH - 7TH FLOOR - BUILDING D





### **AMENITY VIEW**



**FACING MANILA BAY & CAVITE** 

#### **LEGEND**

1 Bedroom Unit

1 Bedroom End Unit

1 Bedroom Unit w/ Balcony

1 Bedroom w/ Balcony End Unit

2 Bedroom Unit w/ Balcony

8TH - 14TH FLOOR - BUILDING D





W



### **FACING MANILA BAY & CAVITE**

#### **LEGEND**

1 Bedroom Unit

1 Bedroom End Unit

1 Bedroom Unit w/ Balcony

1 Bedroom w/ Balcony End Unit 2 Bedroom Unit w/ Balcony

Penthouse Unit

## 15TH FLOOR - BUILDING D







### **FACING MANILA BAY & CAVITE**

#### **LEGEND**

1 Bedroom Unit

1 Bedroom End Unit

1 Bedroom Unit w/ Balcony

1 Bedroom w/ Balcony End Unit 2 Bedroom Unit w/ Balcony

Penthouse Unit

## 16TH FLOOR - BUILDING D







All information stated is intended to give a general overview of the project. The developer reserves the right to modify as it sees fit without prior notice. For presentation purposes only.



### 1-BEDROOM UNIT (Approx. 25.6 sqm.) BUILDING C & D



### **1-BEDROOM UNIT**

(Approx. 26 sqm.)

BUILDING A & B - AMENITY VIEW

BUILDING C & D - MAKATI VIEW



### 1-BEDROOM UNIT W/ BALCONY

(Approx. 38 sqm.)
BUILDING A & B





### 2-BEDROOM END UNIT W/ BALCONY

(Approx. 59.7 sqm.)

BUILDING A & B - AMENITY VIEW

BUILDING C & D - MAKATI VIEW



### 2-BEDROOM UNIT W/ BALCONY