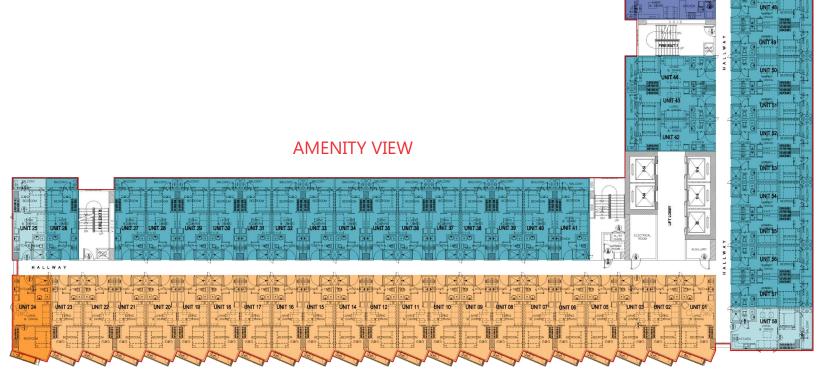

### **AMENITY VIEW**

**FACING MANILA BAY & CAVITE** 

#### **LEGEND**

1 Bedroom Unit

1 Bedroom End Unit

1 Bedroom Unit w/ Balcony

1 Bedroom w/ Balcony End Unit 2 Bedroom Unit w/ Balcony

3RD - 5TH FLOOR - BUILDING D