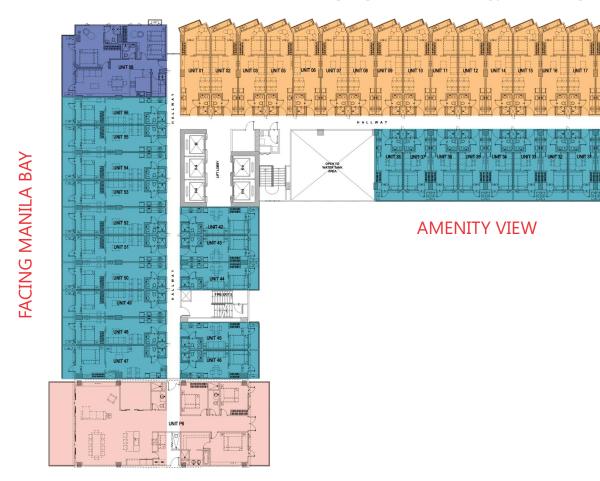

## 15TH FLOOR - BUILDING B

#### **LEGEND**

1 Bedroom Unit

1 Bedroom End Unit

1 Bedroom Unit w/ Balcony
 1 Bedroom w/ Balcony End Unit
 2 Bedroom Unit w/ Balcony
 Penthouse Unit