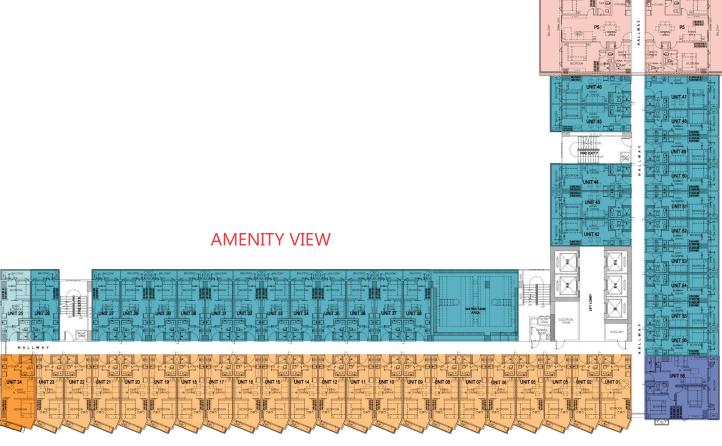

oom End Unit 1 Bedroom Unit w/ Balcony

1 Bedroom w/ Balcony End Unit

2 Bedroom Unit w/ Balcony

### 2ND FLOOR - BUILDING D





### **AMENITY VIEW**



**FACING MANILA BAY & CAVITE** 

#### **LEGEND**

1 Bedroom Unit

1 Bedroom End Unit

1 Bedroom Unit w/ Balcony

1 Bedroom w/ Balcony End Unit 2 Bedroom Unit w/ Balcony

3RD - 5TH FLOOR - BUILDING D







### **FACING MANILA BAY & CAVITE**

#### **LEGEND**

1 Bedroom Unit

1 Bedroom End Unit

1 Bedroom Unit w/ Balcony

1 Bedroom w/ Balcony End Unit 2 Bedroom Unit w/ Balcony

6TH - 7TH FLOOR - BUILDING D





### **AMENITY VIEW**



**FACING MANILA BAY & CAVITE** 

#### **LEGEND**

1 Bedroom Unit

1 Bedroom End Unit

1 Bedroom Unit w/ Balcony

1 Bedroom w/ Balcony End Unit

2 Bedroom Unit w/ Balcony

8TH - 14TH FLOOR - BUILDING D





W



### **FACING MANILA BAY & CAVITE**

#### **LEGEND**

1 Bedroom Unit

1 Bedroom End Unit

1 Bedroom Unit w/ Balcony

1 Bedroom w/ Balcony End Unit 2 Bedroom Unit w/ Balcony

Penthouse Unit

## 15TH FLOOR - BUILDING D







### **FACING MANILA BAY & CAVITE**

#### **LEGEND**

1 Bedroom Unit

1 Bedroom End Unit

1 Bedroom Unit w/ Balcony

1 Bedroom w/ Balcony End Unit 2 Bedroom Unit w/ Balcony

Penthouse Unit

## 16TH FLOOR - BUILDING D







All information stated is intended to give a general overview of the project. The developer reserves the right to modify as it sees fit without prior notice. For presentation purposes only.



### 1-BEDROOM UNIT (Approx. 25.6 sqm.) BUILDING C & D



### **1-BEDROOM UNIT**

(Approx. 26 sqm.)

BUILDING A & B - AMENITY VIEW

BUILDING C & D - MAKATI VIEW