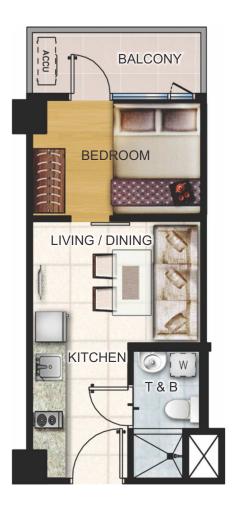

### **1-BEDROOM UNIT**

(Approx. 26 sqm.)

BUILDING A & B - AMENITY VIEW

BUILDING C & D - MAKATI VIEW