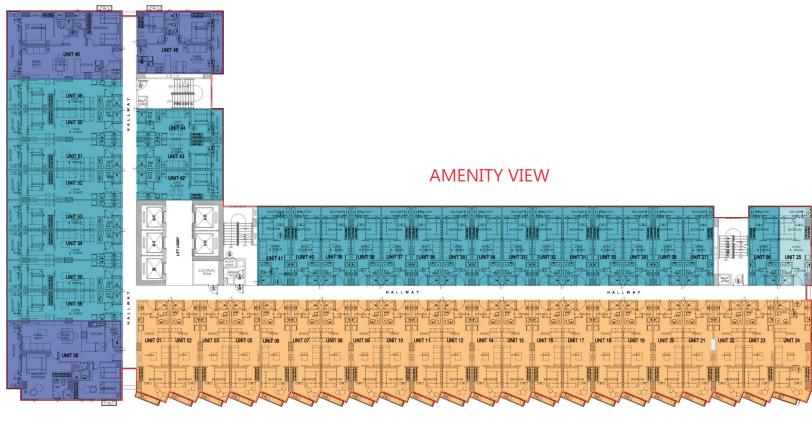

## **FACILITIES**

- 5 Passenger Elevators for each of the 4 Buildings
- Restaurant / Commercial Strip
- 24-hour Security
- Automatic Fire Detection and Alarm System
- Stand-by genset for common areas
   & select residential outlets
- Sufficient Fire exits
- Centralized cistern tank
- Sewerage treatment plant

Property management services are also available for a variety of needs like unit leasing, general maintenance and housekeeping. Enjoy these services at reasonable rates.





#### **LEGEND**

1 Bedroom Unit

1 Bedroom Unit w/ Balcony 1 Bedroom w/ Balcony End Unit

2 Bedroom Unit w/ Balcony

## **2ND FLOOR - BUILDING A**







#### **LEGEND**

1 Bedroom Unit

1 Bedroom Unit w/ Balcony

1 Bedroom w/ Balcony End Unit

2 Bedroom Unit w/ Balcony

## **3RD - 5TH FLOOR - BUILDING A**







#### **LEGEND**

1 Bedroom Unit

Bedroom Unit w/ Balcony
 Bedroom w/ Balcony End Unit

2 Bedroom Unit w/ Balcony

## **6TH - 7TH FLOOR - BUILDING A**







#### **LEGEND**

1 Bedroom Unit

1 Bedroom End Unit

Bedroom Unit w/ Balcony
 Bedroom w/ Balcony End Unit
 Bedroom Unit w/ Balcony

## 8TH - 14TH FLOOR - BUILDING A







#### **LEGEND**

1 Bedroom Unit

1 Bedroom End Unit

1 Bedroom Unit w/ Balcony

1 Bedroom w/ Balcony End Unit 2 Bedroom Unit w/ Balcony

Penthouse Unit

## 15TH FLOOR - BUILDING A





### **LEGEND**

1 Bedroom Unit

1 Bedroom End Unit

1 Bedroom Unit w/ Balcony

1 Bedroom w/ Balcony End Unit
 2 Bedroom Unit w/ Balcony

Penthouse Unit

## 16TH FLOOR - BUILDING A







1 Bedroom Unit

Bedroom Unit w/ Balcony
 Bedroom w/ Balcony End Unit
 Bedroom Unit w/ Balcony

##