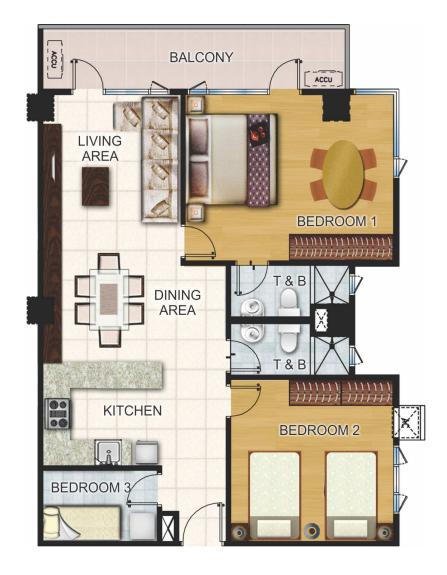

### 2-BEDROOM CORNER UNIT W/ BALCONY

(Approx. 95.9 sqm.)
BUILDING A & B - MANILA BAY VIEW