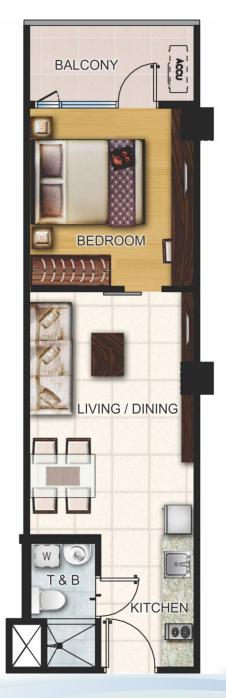

### **FACING MANILA BAY & CAVITE**

#### **LEGEND**

1 Bedroom Unit

1 Bedroom End Unit

1 Bedroom Unit w/ Balcony

1 Bedroom w/ Balcony End Unit 2 Bedroom Unit w/ Balcony

Penthouse Unit

## 15TH FLOOR - BUILDING D







### **FACING MANILA BAY & CAVITE**

#### **LEGEND**

1 Bedroom Unit

1 Bedroom End Unit

1 Bedroom Unit w/ Balcony

1 Bedroom w/ Balcony End Unit 2 Bedroom Unit w/ Balcony

Penthouse Unit

## 16TH FLOOR - BUILDING D







All information stated is intended to give a general overview of the project. The developer reserves the right to modify as it sees fit without prior notice. For presentation purposes only.



### 1-BEDROOM UNIT (Approx. 25.6 sqm.) BUILDING C & D



### **1-BEDROOM UNIT**

(Approx. 26 sqm.)

BUILDING A & B - AMENITY VIEW

BUILDING C & D - MAKATI VIEW



### 1-BEDROOM UNIT W/ BALCONY

(Approx. 38 sqm.)
BUILDING A & B





### 2-BEDROOM END UNIT W/ BALCONY

(Approx. 59.7 sqm.)

BUILDING A & B - AMENITY VIEW

BUILDING C & D - MAKATI VIEW



### 2-BEDROOM UNIT W/ BALCONY

(Approx. 85.4 sqm.) **BUILDING A & B - MANILA BAY VIEW** 





### 2-BEDROOM CORNER UNIT W/ BALCONY

(Approx. 95.9 sqm.)
BUILDING A & B - MANILA BAY VIEW





# **Unit Finishes**

## **Wall Finishes**

- Interior Walls: Painted Finish
- **T & B:** combination of Tiles and Painted finish
- Living & Dining: Painted Finish

## **Floor Finishes**

- Living, Dining & Kitchen:
   600 x 600 Homogeneous Tiles
- T & B: 300x300 Vitrified Floor Tiles
- **Bedroom:** 600 x 600 Homogeneous Tiles
- Balcony: Vitrified Floor Tiles

### **Doors**

- Main Door: Steel molded or Laminated wood