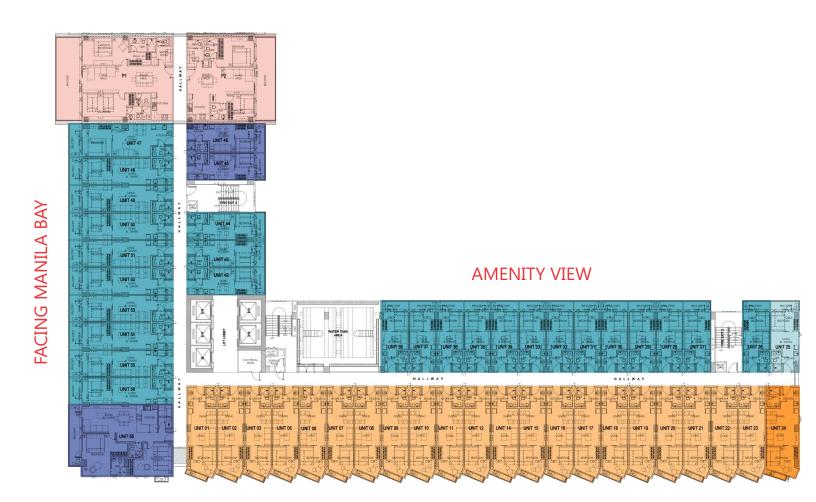

### 2ND FLOOR - BUILDING D

### **AMENITY VIEW**

**FACING MANILA BAY & CAVITE** 