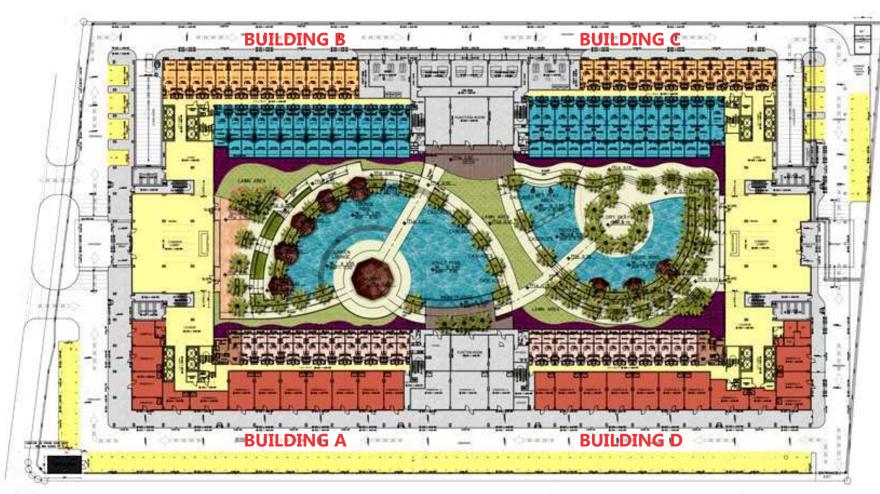

Every single day, SM touches the lives of millions of people through its stores, malls, banks, hotels and leisure facilities. And now, Filipinos can live in style, comfort and convenience at SM Development Corporation (SMDC).

SMDC commits itself to provide access to luxurious urban living through vertical villages perfectly integrated with a commercial retail environment, giving its residents a truly cosmopolitan lifestyle.

SMDC developments are strategically situated in key areas across Metro Manila specifically the Central Business Districts of Makati, Ortigas, Quezon City, Pasay and Parañaque.





## **LOCATION MAP**

Sunrise drive corner EDSA Extension Mall of Asia Complex, Pasay City









**FACING MANILA BAY & CAVITE** 

## **GENERAL BUILDING LAYOUT**





## **AMENITIES**

- Multiple Swimming Pools
- Wet Play Area
- Grand Lobbies
- Children's Playground
- Vast Modern Tropical Garden
- Jogging Trail
- Clubhouse &
   Function Rooms









## **FACILITIES**

- 5 Passenger Elevators for each of the 4 Buildings
- Restaurant / Commercial Strip
- 24-hour Security
- Automatic Fire Detection and Alarm System
- Stand-by genset for common areas
   & select residential outlets
- Sufficient Fire exits
- Centralized cistern tank
- Sewerage treatment plant

Property management services are also available for a variety of needs like unit leasing, general maintenance and housekeeping. Enjoy these services at reasonable rates.





#### **LEGEND**

1 Bedroom Unit

1 Bedroom Unit w/ Balc