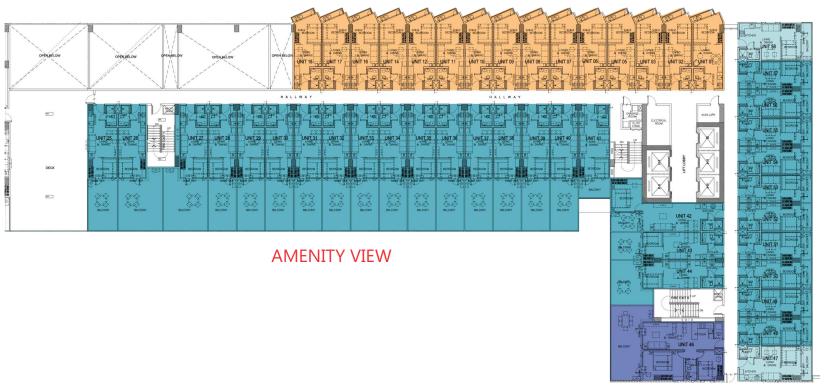

### 8TH - 14TH FLOOR - BUILDING B

**AMENITY VIEW** 

#### **LEGEND**

1 Bedroom Unit

1 Bedroom End Unit