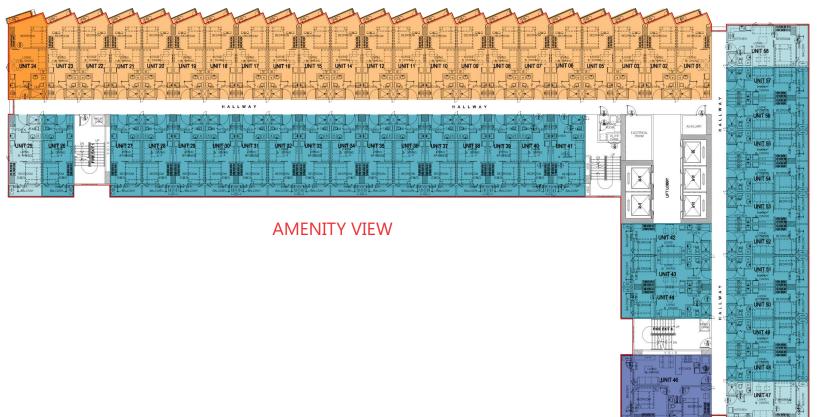

## 2ND FLOOR - BUILDING B

1 Bedroom Unit

■ 1 Bedroom Unit w/ Balcony

1 Bedroom w/ Balcony End Unit

2 Bedroom Unit w/ Balcony

**3RD - 5TH FLOOR - BUILDING B** 

1 Bedroom Unit

Bedroom Unit w/ Balcony
 Bedroom w/ Balcony End Unit

2 Bedroom Unit w/ Balcony

**6TH - 7TH FLOOR - BUILDING B** 