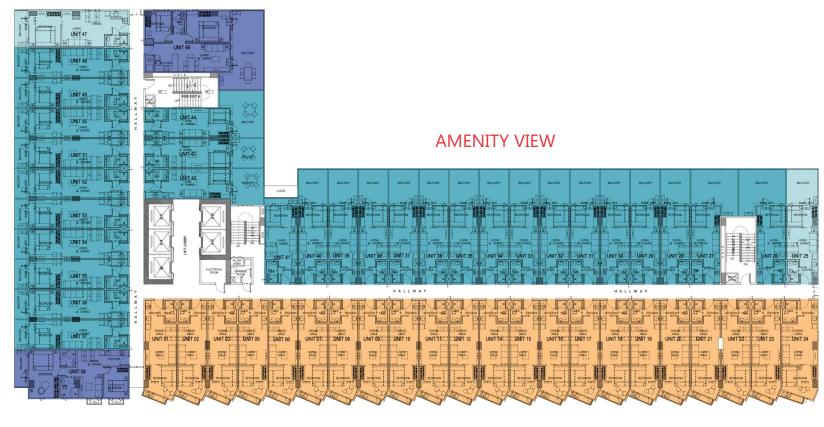

r EDSA Extension Mall of Asia Complex, Pasay City









**FACING MANILA BAY & CAVITE** 

## **GENERAL BUILDING LAYOUT**





## **AMENITIES**

- Multiple Swimming Pools
- Wet Play Area
- Grand Lobbies
- Children's Playground
- Vast Modern Tropical Garden
- Jogging Trail
- Clubhouse &
   Function Rooms









## **FACILITIES**

- 5 Passenger Elevators for each of the 4 Buildings
- Restaurant / Commercial Strip
- 24-hour Security
- Automatic Fire Detection and Alarm System
- Stand-by genset for common areas
   & select residential outlets
- Sufficient Fire exits
- Centralized cistern tank
- Sewerage treatment plant

Property management services are also available for a variety of needs like unit leasing, general maintenance and housekeeping. Enjoy these services at reasonable rates.





#### **LEGEND**

1 Bedroom Unit

1 Bedroom Unit w/ Balcony 1 Bedroom w/ Balcony End Unit

2 Bedroom Unit w/ Balcony

## **2ND FLOOR - BUILDING A**







#### **LEGEND**

1 Bedroom Unit

1 Bedroom Unit w/ Balcony

1 Bedroom w/ Balcony End Unit

2 Bedroom Unit w/ Balcony

## **3RD - 5TH FLOOR - BUILDING A**







#### **LEGEND**

1 Bedroom Unit

Bedroom Unit w/ Balcony
 Bedroom w/ Balcony End Unit

2 Bedroom Unit w/ Balcony

## **6TH - 7TH FLOOR - BUILDING A**







#### **LEGEND**

1 Bedroom Unit

1 Bedroom End Unit

Bedroom Unit w/ Balcony
 Bedroom w/ Balcony End Unit
 Bedroom Unit w/ Balcony

## 8TH - 14TH FLOOR - BUILDING A







#### **LEGEND**

1 Bedroom Unit

1 Bedroom End Unit

1 Bedroom Unit w/ Balcony

1 Bedroom w/ Balcony End Unit 2 Bedroom Unit w/ Balcony

Penthouse Unit

#