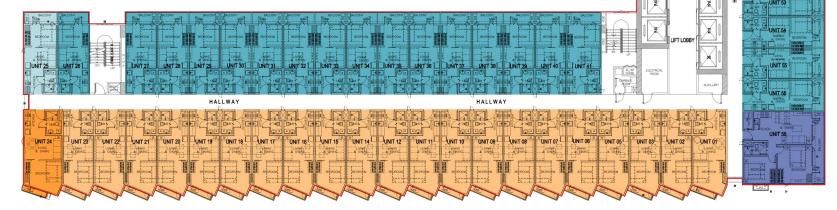

### **AMENITY VIEW**

**FACING MANILA BAY & CAVITE** 

#### **LEGEND**

1 Bedroom Unit

1 Bedroom End Unit

1 Bedroom Unit w/ Balcony

1 Bedroom w/ Balcony End Unit

2 Bedroom Unit w/ Balcony

8TH - 14TH FLOOR - BUILDING D

W