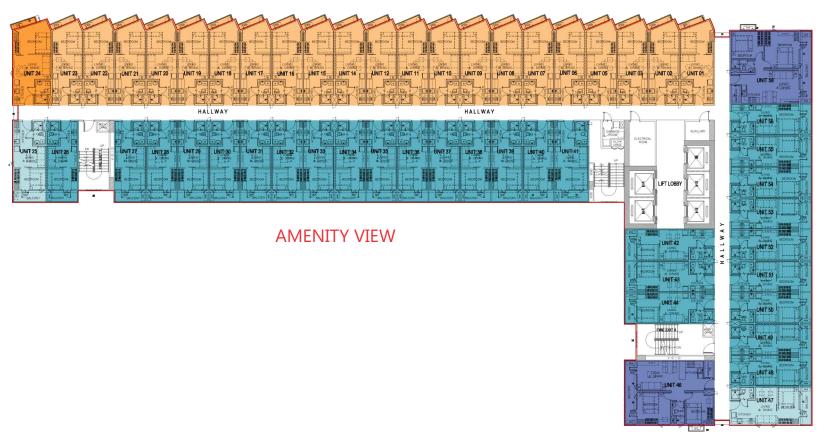

#### **LEGEND**

1 Bedroom Unit

1 Bedroom End Unit

Bedroom Unit w/ Balcony
 Bedroom w/ Balcony End Unit
 Bedroom Unit w/ Balcony

### 8TH - 14TH FLOOR - BUILDING B

**AMENITY VIEW** 