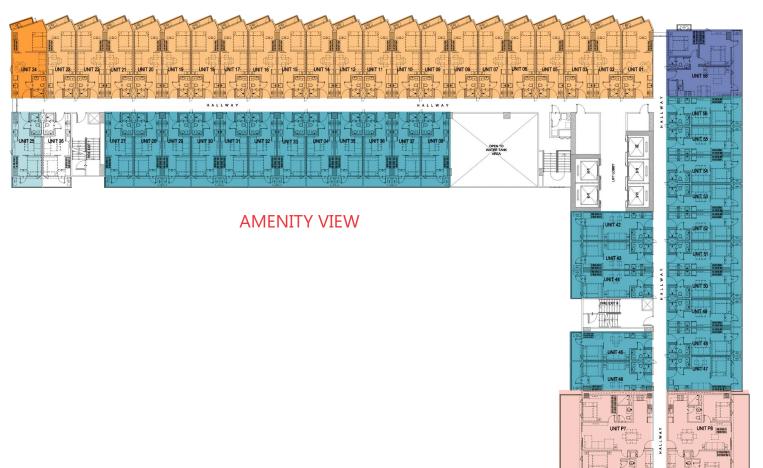

## **16TH FLOOR - BUILDING B**

#### **LEGEND**

1 Bedroom Unit

1 Bedroom Unit w/ Balcony

1 Bedroom w/ Balcony End Unit

2 Bedroom Unit w/ Balcony