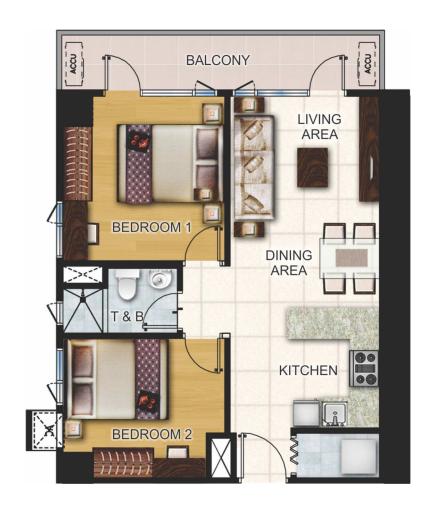

### 2-BEDROOM END UNIT W/ BALCONY

(Approx. 59.7 sqm.)

BUILDING A & B - AMENITY VIEW

BUILDING C & D - MAKATI VIEW