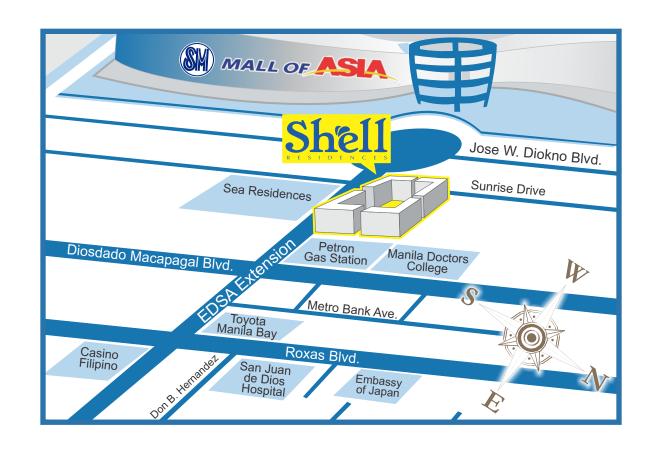

## **LOCATION MAP**

Sunrise drive corner EDSA Extension Mall of Asia Complex, Pasay City

**FACING MANILA BAY & CAVITE** 