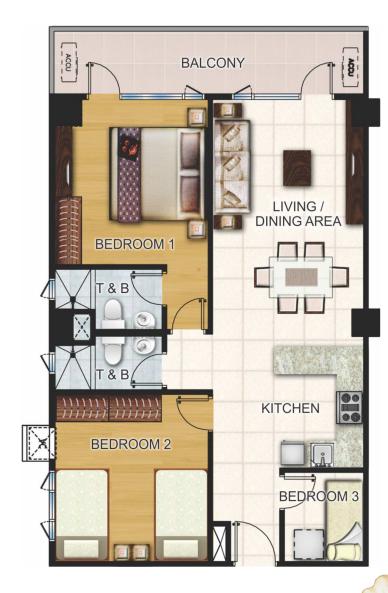

### 2-BEDROOM UNIT W/ BALCONY

(Approx. 85.4 sqm.) **BUILDING A & B - MANILA BAY VIEW** 

### 2-BEDROOM CORNER UNIT W/ BALCONY

(Approx. 95.9 sqm.)
BUILDING A & B - MANILA BAY VIEW