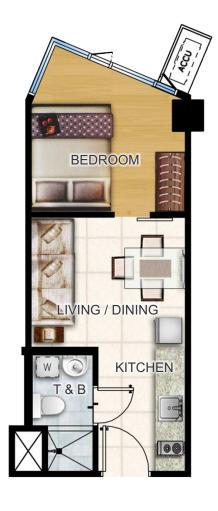

### **1-BEDROOM UNIT**

(Approx. 26 sqm.)

BUILDING A & B - AMENITY VIEW

BUILDING C & D - MAKATI VIEW