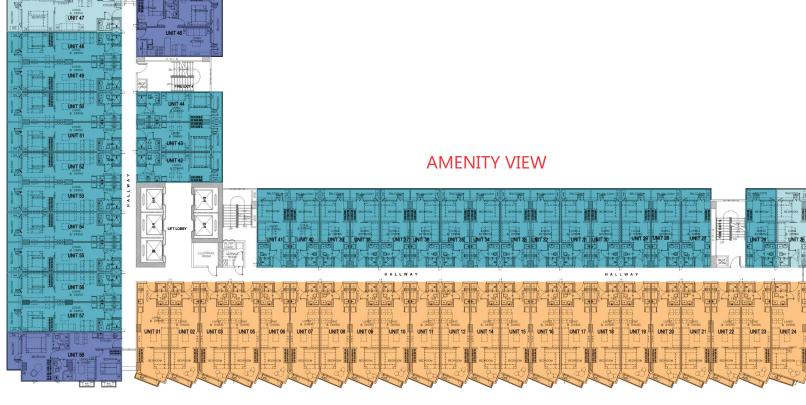

le Swimming Pools
- Wet Play Area
- Grand Lobbies
- Children's Playground
- Vast Modern Tropical Garden
- Jogging Trail
- Clubhouse &
   Function Rooms









## **FACILITIES**

- 5 Passenger Elevators for each of the 4 Buildings
- Restaurant / Commercial Strip
- 24-hour Security
- Automatic Fire Detection and Alarm System
- Stand-by genset for common areas
   & select residential outlets
- Sufficient Fire exits
- Centralized cistern tank
- Sewerage treatment plant

Property management services are also available for a variety of needs like unit leasing, general maintenance and housekeeping. Enjoy these services at reasonable rates.





#### **LEGEND**

1 Bedroom Unit

1 Bedroom Unit w/ Balcony 1 Bedroom w/ Balcony End Unit

2 Bedroom Unit w/ Balcony

## **2ND FLOOR - BUILDING A**







#### **LEGEND**

1 Bedroom Unit

1 Bedroom Unit w/ Balcony

1 Bedroom w/ Balcony End Unit

2 Bedroom Unit w/ Balcony

## **3RD - 5TH FLOOR - BUILDING A**







#### **LEGEND**

1 Bedroom Unit

Bedroom Unit w/ Balcony
 Bedroom w/ Balcony End Unit

2 Bedroom Unit w/ Balcony

## **6TH - 7TH FLOOR - BUILDING A**







#### **LEGEND**

1 Bedroom Unit

1 Bedroom End Unit

Bedroom Unit w/ Balcony
 Bedroom w/ Balcony End Unit
 Bedroom Unit w/ Balcony

## 8TH - 14TH FLOOR - BUILDING A







#### **LEGEND**

1 Bedroom Unit

1 Bedroom End Unit

1 Bedroom Unit w/ Balcony

1 Bedroom w/ Balcony End Unit 2 Bedroom Unit w/ Balcony

Penthouse Unit

## 15TH FLOOR - BUILDING A





### **LEGEND**

1 Bedroom Unit

1 Bedroom End Unit

1 Bedroom Unit w/ Balcony

1 Bedroom w/ Balcony End Unit
 2 Bedroom Uni