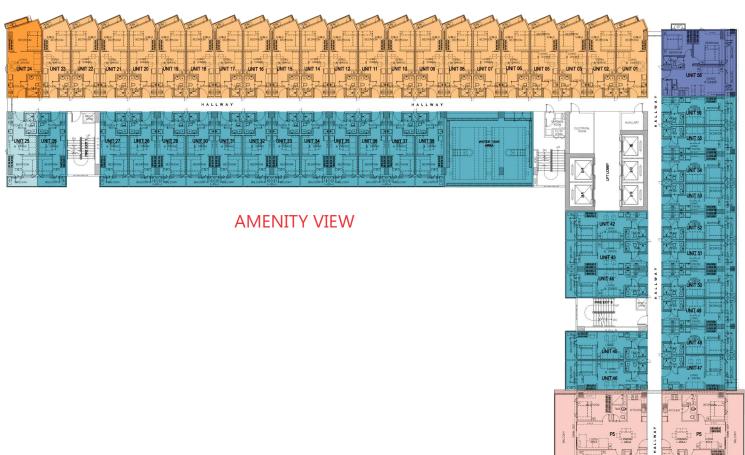

## 15TH FLOOR - BUILDING B

#### **LEGEND**

1 Bedroom Unit

1 Bedroom End Unit

1 Bedroom Unit w/ Balcony
 1 Bedroom w/ Balcony End Unit
 2 Bedroom Unit w/ Balcony
 Penthouse Unit