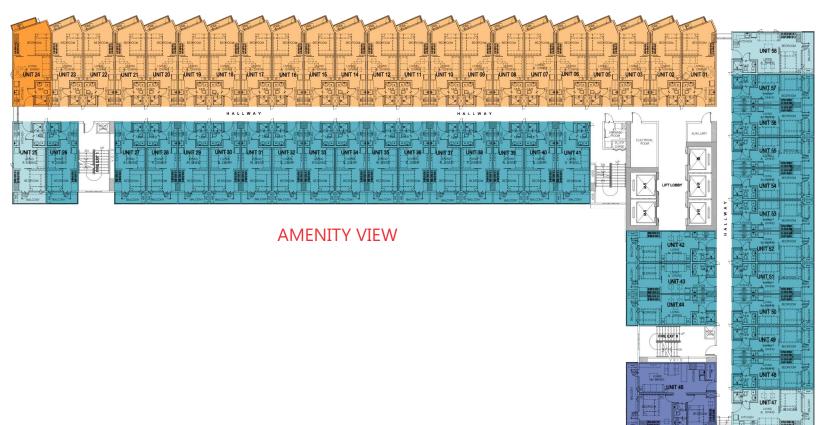

## 15TH FLOOR - BUILDING B

#### **LEGEND**

1 Bedroom Unit

1 Bedroom End Unit

1 Bedroom Unit w/ Balcony
 1 Bedroom w/ Balcony End Unit
 2 Bedroom Unit w/ Balcony
 Penthouse Unit