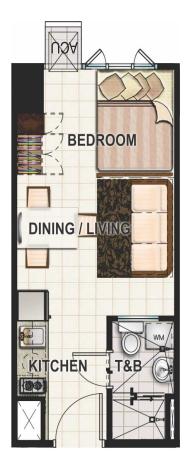

painted finish</li> <li>Shower Enclosure</li> </ul> |  |
|                                        |                                      |                                                                                                                                                        |  |
| 3.0 Kitchen                            | Counter Top<br>Cabinet<br>Ceiling    | <ul> <li>Granite counter top</li> <li>Modular Cabinets</li> <li>Gypsum board, painted finish</li> </ul>                                                |  |
|                                        |                                      |                                                                                                                                                        |  |

# **TYPICAL UNIT LAYOUT**





Studio Luxe Approx. 23 sqm

# **TYPICAL UNIT LAYOUT**



2-Bedroom Suite (Approx. 39 sqm)



2-Bedroom Corner (Approx. 47 sqm)