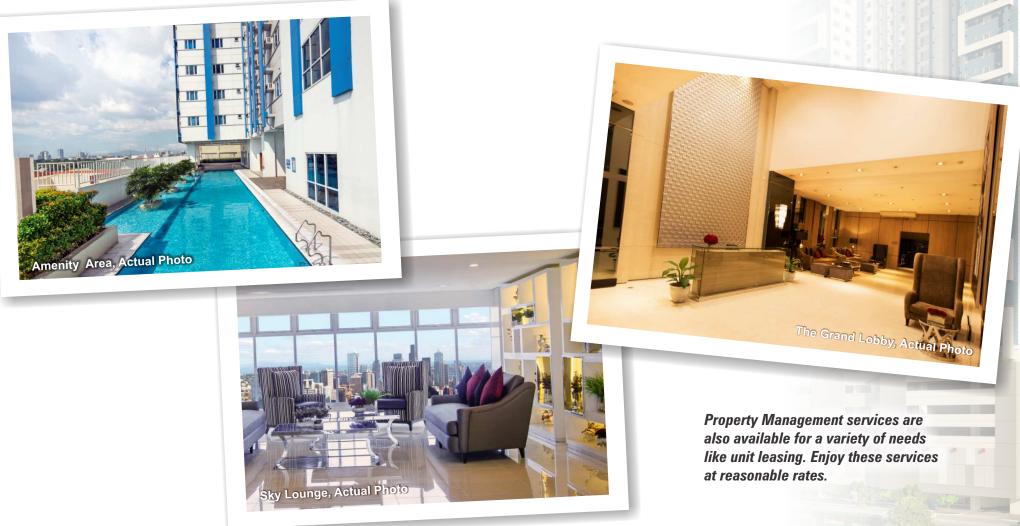

#### **AMENITIES**

- · Kiddie Pool
- · Adult Lap Pool
- · Poolside Cabana
- · Function Room
- $\cdot$  Sky Lounge
- $\cdot$  Commercial Spaces

### **BUILDING FEATURES**

- Grand Lobby
- Centralized mailroom
- 4 Elevators
- 5 Parking Levels
- Back-up power for Common Areas and selected outlet of Residential Units
- Automatic Fire Alarm Sprinkler System