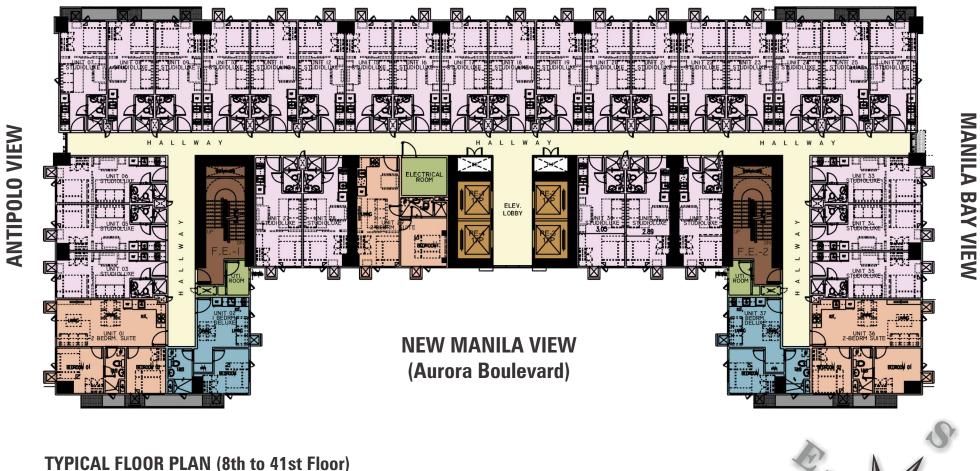

### **ORTIGAS SKYLINE VIEW**

**NEW MANILA VIEW** 

# **TYPICAL RESIDENTIAL FLOOR PLAN**

Total of 34 units per floor broken down as follows:

- **29 Studio Luxe units**
- 2 One-Bedroom Deluxe units
- 2 Two-Bedroom Suite (corner units)
- 1 Two-Bedroom Suite (middle unit)