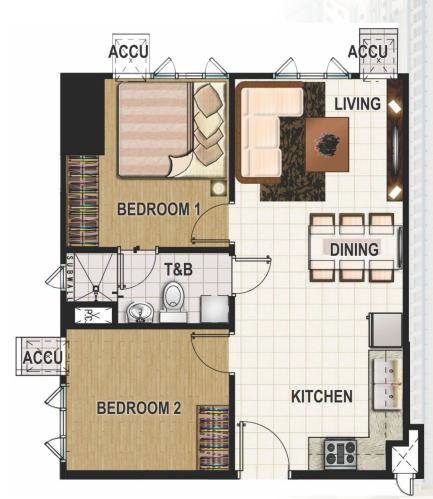

# **TYPICAL UNIT LAYOUT**

2-Bedroom Suite (Approx. 39 sqm)

2-Bedroom Corner (Approx. 47 sqm)