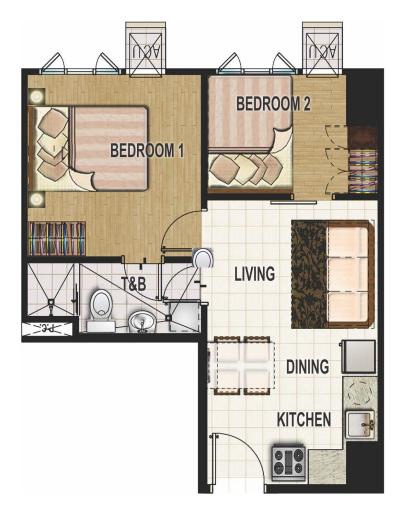

# **TYPICAL UNIT LAYOUT**

2-Bedroom Suite (Approx. 39 sqm)

2-Bedroom Corner (Approx. 47 sqm)