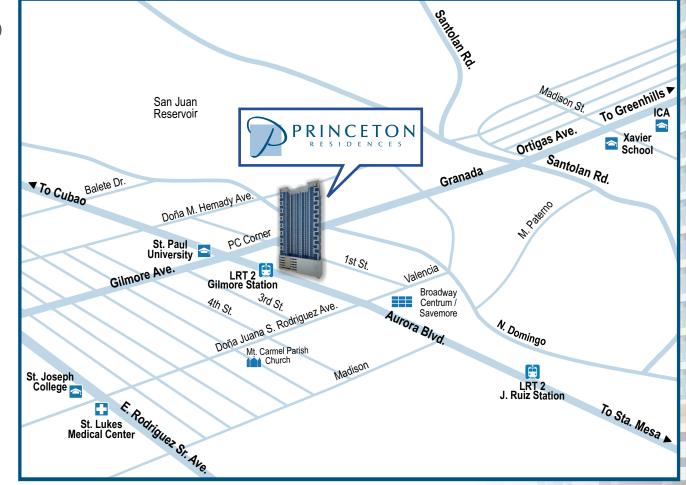

# **RIGHT BESIDE LRT 2 GILMORE STATION**

#### **COMMERCIAL / BUSINESS CENTERS:**

- SM City Sta. Mesa (189KM)
- Gilmore IT Center (118M)
- Savemore Market (Broadway Centrum) (200M)
- Greenhills Shopping Center (2KM)
- Robinson Magnolia (300M)

#### **HOSPITALS**:

- St. Luke's Medical Center (1.53KM)
- UERM Medical Center (1.59KM)
- Delos Santos Medical Center (1.93KM)

### SCHOOLS:

- St. Paul University (187M)
- St. Joseph College (1.38KM)
- Trinity College of Asia (1.65KM)
- Central Colleges of the Philippines (1.78KM)
- Immaculate Heart of Mary Colleges (1.68KM)
- Xavier School (1.17KM)
- Immaculate Concepcion Academy (1.42KM)
- La Salle Greenhills (3KM)

### CHURCHES:

- Mt. Carmel Shrine Church (364.6M)
- Carmel of St. Therese (757M) The Child Jesus Parish
- Christ The King Church (2.7KM)