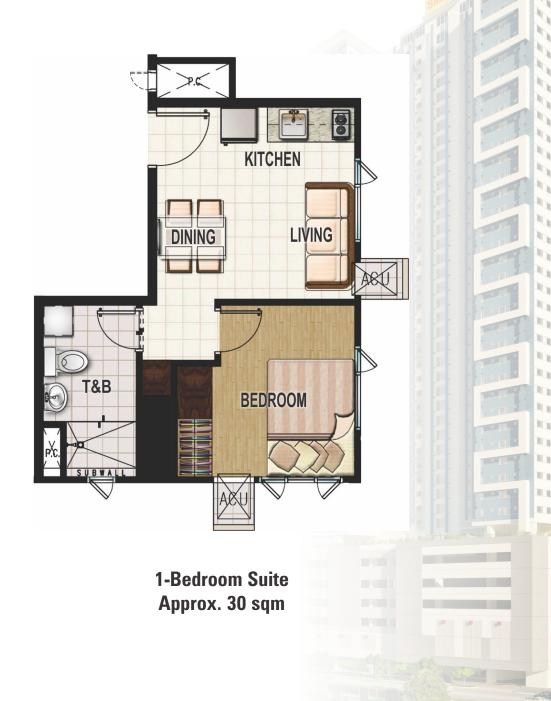

# **TYPICAL RESIDENTIAL FLOOR PLAN**

Total of 34 units per floor broken down as follows:

- **29 Studio Luxe units**
- 2 One-Bedroom Deluxe units
- 2 Two-Bedroom Suite (corner units)
- 1 Two-Bedroom Suite (middle unit)