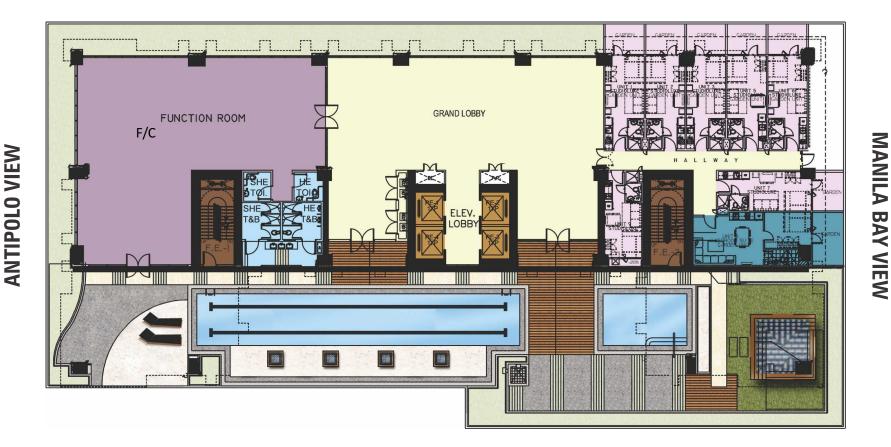

# **7TH FLOOR AMENITY AREA**

LAND AREA: 2,401 sq. m. LOCATION: New Manila, Q. C. (beside LRT 2, Gilmore Station) NUMBER OF BUILDING: 1 Building NUMBER OF FLOORS: 42 Floors NUMBER OF UNITS: 1,096